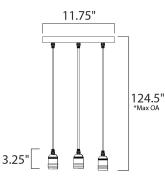

\*max overall height

**MEASUREMENTS** 

DIMENSION MAX OAH CANOPY HANGING WEIGHT WIRE LENGTH : 120"

LAMPING

INPUT VOLTAGE BULB BULB INCLUDED DIMMABLE :Yes

: 11.75" L x 11.75" W x 3.25" H : 124.5" OAH : 11.75" W x 1" H x 11.75" L : 3.3 lb