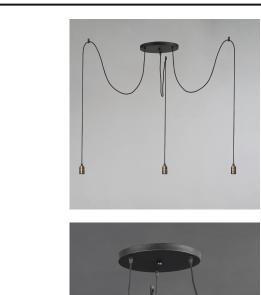

Cords of Black fabric support metal sockets finished in a natural Antique Brass allow you to create unique and fun lighting. All except the single pendant are supplied with hangers that attach to the ceiling to allow you to swag each socket. There are a number of optional bulbs to choose from.